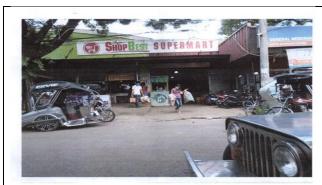

## **BULACAN AREA**

| SELLING PRICE  | Php28,400,000.00                                    |
|----------------|-----------------------------------------------------|
| Location       | Priscilla Street, Brgy. Cutcot, Pulilan,<br>Bulacan |
| TCT Nos.       | 039-202006520; 039-2011000424;<br>258103            |
| Total Lot Area | 987 sqm.                                            |
| Classification | Commercial                                          |
| Improvement    | Lofty Warehouse-Type Building                       |
| Property No.   | ROPA – REM – 32                                     |